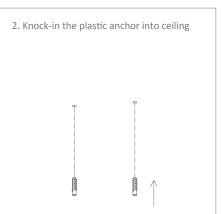

# **Specifications**

| Voltage:   | AC 240V | Lumen (±5%): | Warm White 3000K - 3000lm<br>Neutral White 4000K - 3050lm<br>White 5700K - 3100lm | Dimmable:       | Yes*       |
|------------|---------|--------------|-----------------------------------------------------------------------------------|-----------------|------------|
| Power:     | 35W     | Beam Angle:  | 120°                                                                              | Operating Temp: | -20°C~45°C |
| IP Rating: | 54      | CCT:         | 3000K - 4000K - 5700K (Switchable)                                                | Power Factor:   | ≥0.9       |
| CRI:       | ≥80     | Lifespan:    | 40,000hrs                                                                         |                 |            |













**Note:** -The lamp must be installed by professional electrician

-Ensure the power supply is switched off before fitting this product

- -Do not touch the lamp when in use
- -Keep away from hot steam and corrosive gas