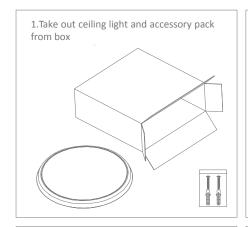

## **Specifications**

| Voltage:   | AC 240V | Lumen (±5%): | Warm White 3000K - 3000lm<br>Neutral White 4000K - 3050lm<br>White 5700K - 3100lm | Dimmable:       | Yes*       |
|------------|---------|--------------|-----------------------------------------------------------------------------------|-----------------|------------|
| Power:     | 35W     | Beam Angle:  | 120°                                                                              | Operating Temp: | -20°C~45°C |
| IP Rating: | 54      | CCT:         | 3000K - 4000K - 5700K (Switchable)                                                | Power Factor:   | ≥0.9       |
| CRI:       | ≥80     | Lifespan:    | 40,000hrs                                                                         |                 |            |













**Note:** -The lamp must be installed by professional electrician

-Ensure the power supply is switched off before fitting this product

- -Do not touch the lamp when in use
- -Keep away from hot steam and corrosive gas