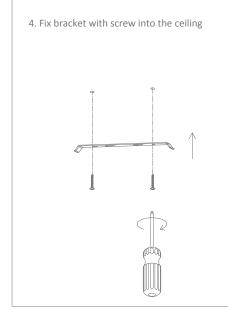

Specifications**

| Voltage:   | AC 240V | Lumen (±5%): | Warm White 3000K - 3000lm<br>Neutral White 4000K - 3050lm<br>White 5700K - 3100lm | Dimmable:       | Yes*       |
|------------|---------|--------------|-----------------------------------------------------------------------------------|-----------------|------------|
| Power:     | 35W     | Beam Angle:  | 120°                                                                              | Operating Temp: | -20°C~45°C |
| IP Rating: | 54      | CCT:         | 3000K - 4000K - 5700K (Switchable)                                                | Power Factor:   | ≥0.9       |
| CRI:       | ≥80     | Lifespan:    | 40,000hrs                                                                         |                 |            |













**Note:** -The lamp must be installed by professional electrician

-Ensure the power supply is switched off before fitting this product

- -Do not touch the lamp when in use
- -Keep away from hot steam and corrosive gas