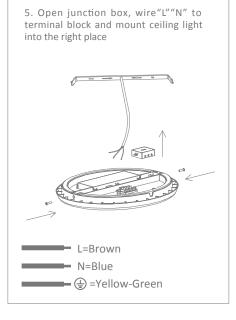

ecifications**

| Voltage:   | AC 240V | Lumen (±5%): | Warm White 3000K - 3000lm<br>Neutral White 4000K - 3050lm<br>White 5700K - 3100lm | Dimmable:       | Yes*       |
|------------|---------|--------------|-----------------------------------------------------------------------------------|-----------------|------------|
| Power:     | 35W     | Beam Angle:  | 120°                                                                              | Operating Temp: | -20°C~45°C |
| IP Rating: | 54      | CCT:         | 3000K - 4000K - 5700K (Switchable)                                                | Power Factor:   | ≥0.9       |
| CRI:       | ≥80     | Lifespan:    | 40,000hrs                                                                         |                 |            |













**Note:** -The lamp must be installed by professional electrician

-Ensure the power supply is switched off before fitting this product

- -Do not touch the lamp when in use
- -Keep away from hot steam and corrosive gas