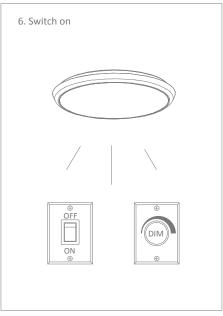

ifications**

| Voltage:   | AC 240V | Lumen (±5%): | Warm White 3000K - 3000lm<br>Neutral White 4000K - 3050lm<br>White 5700K - 3100lm | Dimmable:       | Yes*       |
|------------|---------|--------------|-----------------------------------------------------------------------------------|-----------------|------------|
| Power:     | 35W     | Beam Angle:  | 120°                                                                              | Operating Temp: | -20°C~45°C |
| IP Rating: | 54      | CCT:         | 3000K - 4000K - 5700K (Switchable)                                                | Power Factor:   | ≥0.9       |
| CRI:       | ≥80     | Lifespan:    | 40,000hrs                                                                         |                 |            |













**Note:** -The lamp must be installed by professional electrician

-Ensure the power supply is switched off before fitting this product

- -Do not touch the lamp when in use
- -Keep away from hot steam and corrosive gas